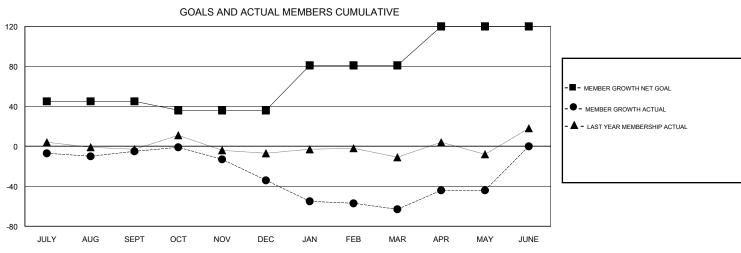

# LOCATION PRINCE EDWARD ISLAND

GMT CA

|                       | Club          | s         |               | Members               |                           |                         |                                              |
|-----------------------|---------------|-----------|---------------|-----------------------|---------------------------|-------------------------|----------------------------------------------|
| RESULTS FOR 2017-2018 |               |           |               | RESULTS FOR 2017-2018 |                           |                         |                                              |
| QUARTER               | NEW CLUB GOAL | NEW CLUBS | DROPPED CLUBS | QUARTER               | MEMBER GROWTH NET<br>GOAL | MEMBER GROWTH<br>ACTUAL | DROPPED MEMBERS ACTUAL (including transfers) |
| JULY/AUG/SEPT         | 1             | 0         | 0             | JULY/AUG/SEPT         | 45                        | 27                      | 30                                           |
| OCT/NOV/DEC           | 0             | 0         | 1             | OCT/NOV/DEC           | -9                        | 44                      | 68                                           |
| JAN/FEB/MAR           | 1             | 0         | 1             | JAN/FEB/MAR           | 45                        | 60                      | 62                                           |
| APR/MAY/JUNE          | 1             | 0         | 0             | APR/MAY/JUNE          | 39                        | 54                      | 33                                           |