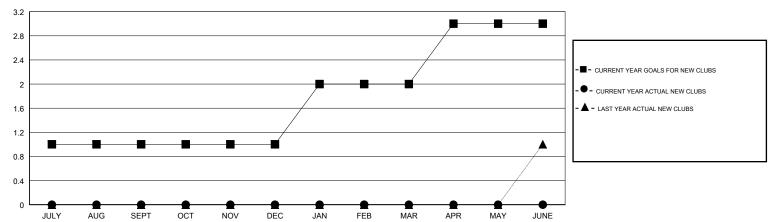

## GOALS AND ACTUAL NEW CLUBS CUMULATIVE

| DROPPED CLUBS: 2  DROPPED MEMBERS |     | 48 CLUBS OF 78 ADDED 1 OR MORE NEW MEMBERS | GENDER DISTRIBUTION  MALE 1,369 (77.08%)  FEMALE 407 (22.92%)  Women Percentage Fiscal Year Goal: 25% |      |
|-----------------------------------|-----|--------------------------------------------|-------------------------------------------------------------------------------------------------------|------|
| DECEASED                          | 27  | CLICK HERE FOR CUMULATIVE                  | TOTAL FAMILY UNIT MEMBERS                                                                             | 276  |
| CLUB CANCELLED                    | 30  | MEMBERSHIP DATA                            |                                                                                                       | 4.40 |
| OTHER                             | 136 |                                            | FAMILY MEMBERS PAYING HALF DUES                                                                       | 140  |
| TOTAL                             | 193 |                                            |                                                                                                       |      |